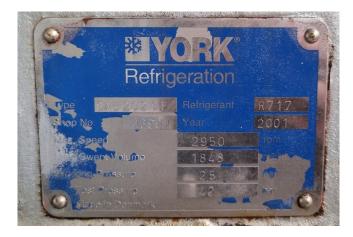

#### **Specifications**

| Brand                                         | Sabroe                  |
|-----------------------------------------------|-------------------------|
| Туре                                          | SAB 202 SF              |
| Refrigerant                                   | NH 3 (ammonia)          |
| kW at -10ºC/+40ºC                             | 1123,2                  |
| kW at -20ºC/+40ºC                             | 862,8                   |
| kW at -30ºC/+40ºC                             | 548,7                   |
| kW at -40ºC/+40ºC                             | 322,9                   |
| Electromotor Specs                            | Leroy Somer 50 Hz / 355 |
|                                               |                         |
|                                               | kW / 2965 RPM           |
| Capacity Control                              | kW / 2965 RPM<br>✓      |
| Capacity Control<br>Oil separator             |                         |
|                                               | ✓                       |
| Oil separator                                 | <i>i</i>                |
| Oil separator<br>Sight Glass                  | <i>i i i</i>            |
| Oil separator<br>Sight Glass<br>Control panel | J   J   J   J           |

#### Used Sabroe SAB 202 SF

Used Compressor unit Sabroe SAB 202 SF. This compressor unit has the following components: Sabroe SAB 202 SF screw compressor direct driven by electromotor Leroy Somer PLS 315LG2 B3 50 Hz - 355 kW at 2965 RPM. Oil Separator Sabroe OHU 4131 610 liter with an shell and tube oil cooler and pump. Unisab II control system monitor. This protects the compressor, ensuring that it operates within the predetermined operating limits. Total running hours of the compressor: 16.517 hours.