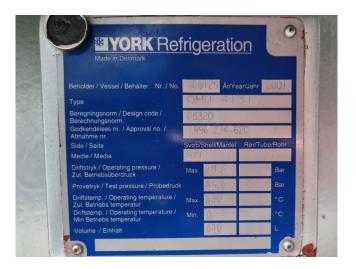

#### Used Sabroe SAB 202 SF

Used Compressor unit Sabroe SAB 202 SF. This compressor unit has the following components: Sabroe SAB 202 SF screw compressor direct driven by electromotor Leroy Somer PLS 315LG2 B3 50 Hz - 355 kW at 2965 RPM. Oil Separator Sabroe OHU 4131 610 liter with an shell and tube oil cooler and pump. Unisab II control system monitor. This protects the compressor, ensuring that it operates within the predetermined operating limits. Total running hours of the compressor: 16.517 hours.