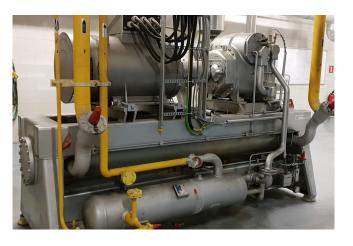

#### Used Sabroe SAB 202 SF

Used Compressor unit Sabroe SAB 202 SF. This compressor unit has the following components: Sabroe SAB 202 SF screw compressor direct driven by electromotor Leroy Somer PLS 315LG2 B3 50 Hz - 355 kW at 2965 RPM. Oil Separator Sabroe OHU 4131 610 liter with an shell and tube oil cooler and pump. Unisab II control system monitor. This protects the compressor, ensuring that it operates within the predetermined operating limits. Total running hours of the compressor: 16.517 hours.