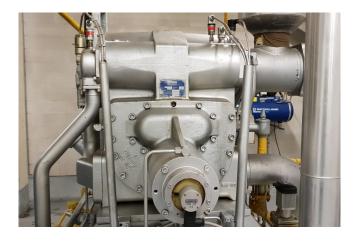

#### Used Sabroe SAB 202 SF

Used Compressor unit Sabroe SAB 202 SF. This compressor unit has the following components: Sabroe SAB 202 SF screw compressor direct driven by electromotor Leroy Somer PLS 315LG2 B3 50 Hz - 355 kW at 2965 RPM. Oil Separator Sabroe OHU 4131 610 liter with an shell and tube oil cooler and pump. Unisab II control system monitor. This protects the compressor, ensuring that it operates within the predetermined operating limits. Total running hours of the compressor: 16.517 hours.