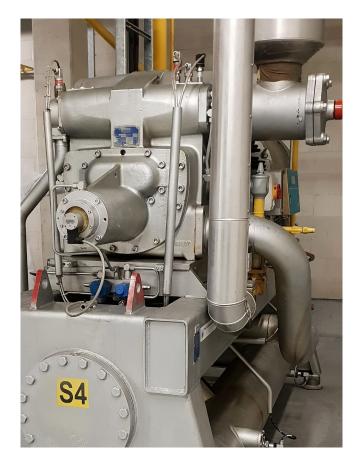

#### Used Sabroe SAB 202 SF

Used Compressor unit Sabroe SAB 202 SF. This compressor unit has the following components: Sabroe SAB 202 SF screw compressor direct driven by electromotor Leroy Somer PLS 315LG2 B3 50 Hz - 355 kW at 2965 RPM. Oil Separator Sabroe OHU 4131 610 liter with an shell and tube oil cooler and pump. Unisab II control system monitor. This protects the compressor, ensuring that it operates within the predetermined operating limits. Total running hours of the compressor: 16.517 hours.