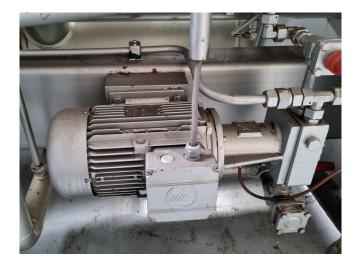

#### Used Sabroe SAB 202 SF

Used Compressor unit Sabroe SAB 202 SF. This compressor unit has the following components: Sabroe SAB 202 SF screw compressor direct driven by electromotor Leroy Somer PLS 315LG2 B3 50 Hz - 355 kW at 2965 RPM. Oil Separator Sabroe OHU 4131 610 liter with an shell and tube oil cooler and pump. Unisab II control system monitor. This protects the compressor, ensuring that it operates within the predetermined operating limits. Total running hours of the compressor: 16.517 hours.