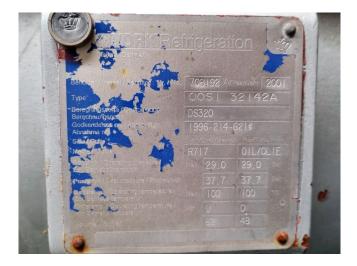

#### **Specifications**

| Brand                                         | Sabroe                  |
|-----------------------------------------------|-------------------------|
| Туре                                          | SAB 202 SF              |
| Refrigerant                                   | NH 3 (ammonia)          |
| kW at -10ºC/+40ºC                             | 1123,2                  |
| kW at -20ºC/+40ºC                             | 862,8                   |
| kW at -30ºC/+40ºC                             | 548,7                   |
| kW at -40ºC/+40ºC                             | 322,9                   |
| Electromotor Specs                            | Leroy Somer 50 Hz / 355 |
|                                               |                         |
|                                               | kW / 2965 RPM           |
| Capacity Control                              | kW / 2965 RPM<br>✓      |
| Capacity Control<br>Oil separator             |                         |
|                                               | ✓                       |
| Oil separator                                 | <i>i</i>                |
| Oil separator<br>Sight Glass                  | <i>i i i</i>            |
| Oil separator<br>Sight Glass<br>Control panel | J   J   J   J           |

#### Used Sabroe SAB 202 SF

Used Compressor unit Sabroe SAB 202 SF. This compressor unit has the following components: Sabroe SAB 202 SF screw compressor direct driven by electromotor Leroy Somer PLS 315LG2 B3 50 Hz - 355 kW at 2965 RPM. Oil Separator Sabroe OHU 4131 610 liter with an shell and tube oil cooler and pump. Unisab II control system monitor. This protects the compressor, ensuring that it operates within the predetermined operating limits. Total running hours of the compressor: 16.517 hours.