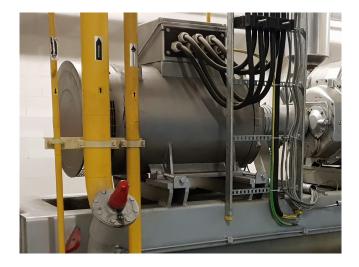

#### Used Sabroe SAB 202 SF

Used Compressor unit Sabroe SAB 202 SF. This compressor unit has the following components: Sabroe SAB 202 SF screw compressor direct driven by electromotor Leroy Somer PLS 315LG2 B3 50 Hz - 355 kW at 2965 RPM. Oil Separator Sabroe OHU 4131 610 liter with an shell and tube oil cooler and pump. Unisab II control system monitor. This protects the compressor, ensuring that it operates within the predetermined operating limits. Total running hours of the compressor: 16.517 hours.