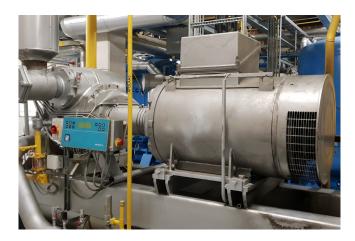

#### Used Sabroe SAB 202 SF

Used Compressor unit Sabroe SAB 202 SF. This compressor unit has the following components: Sabroe SAB 202 SF screw compressor direct driven by electromotor Leroy Somer PLS 315LG2 B3 50 Hz - 355 kW at 2965 RPM. Oil Separator Sabroe OHU 4131 610 liter with an shell and tube oil cooler and pump. Unisab II control system monitor. This protects the compressor, ensuring that it operates within the predetermined operating limits. Total running hours of the compressor: 16.517 hours.