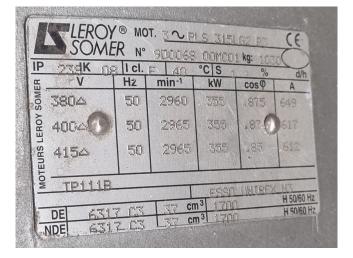

#### **Specifications**

| Brand                                         | Sabroe                  |
|-----------------------------------------------|-------------------------|
| Туре                                          | SAB 202 SF              |
| Refrigerant                                   | NH 3 (ammonia)          |
| kW at -10ºC/+40ºC                             | 1123,2                  |
| kW at -20ºC/+40ºC                             | 862,8                   |
| kW at -30ºC/+40ºC                             | 548,7                   |
| kW at -40ºC/+40ºC                             | 322,9                   |
| Electromotor Specs                            | Leroy Somer 50 Hz / 355 |
|                                               |                         |
|                                               | kW / 2965 RPM           |
| Capacity Control                              | kW / 2965 RPM<br>✓      |
| Capacity Control<br>Oil separator             |                         |
|                                               | ✓                       |
| Oil separator                                 | <i>i</i>                |
| Oil separator<br>Sight Glass                  | <i>i i i</i>            |
| Oil separator<br>Sight Glass<br>Control panel | J   J   J   J           |

#### Used Sabroe SAB 202 SF

Used Compressor unit Sabroe SAB 202 SF. This compressor unit has the following components: Sabroe SAB 202 SF screw compressor direct driven by electromotor Leroy Somer PLS 315LG2 B3 50 Hz - 355 kW at 2965 RPM. Oil Separator Sabroe OHU 4131 610 liter with an shell and tube oil cooler and pump. Unisab II control system monitor. This protects the compressor, ensuring that it operates within the predetermined operating limits. Total running hours of the compressor: 16.517 hours.