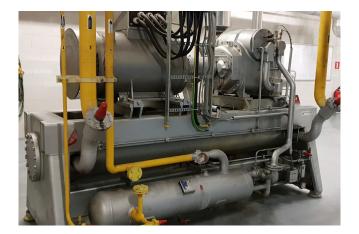

#### Used Sabroe SAB 202 SF

Used Compressor unit Sabroe SAB 202 SF. This compressor unit has the following components: Sabroe SAB 202 SF screw compressor direct driven by electromotor Leroy Somer PLS 315LG2 B3 50 Hz - 355 kW at 2965 RPM. Oil Separator Sabroe OHU 4131 610 liter with an shell and tube oil cooler and pump. Unisab II control system monitor. This protects the compressor, ensuring that it operates within the predetermined operating limits. Total running hours of the compressor: 16.517 hours.