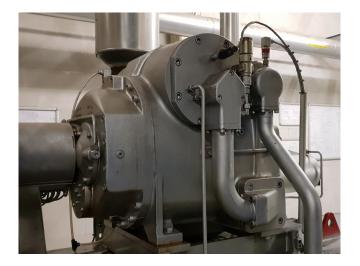

#### Used Sabroe SAB 202 SF

Used Compressor unit Sabroe SAB 202 SF. This compressor unit has the following components: Sabroe SAB 202 SF screw compressor direct driven by electromotor Leroy Somer PLS 315LG2 B3 50 Hz - 355 kW at 2965 RPM. Oil Separator Sabroe OHU 4131 610 liter with an shell and tube oil cooler and pump. Unisab II control system monitor. This protects the compressor, ensuring that it operates within the predetermined operating limits. Total running hours of the compressor: 16.517 hours.