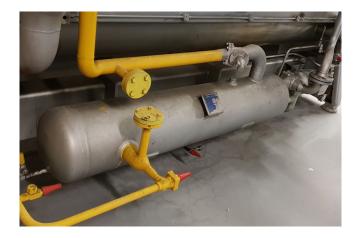

#### Used Sabroe SAB 202 SF

Used Compressor unit Sabroe SAB 202 SF. This compressor unit has the following components: Sabroe SAB 202 SF screw compressor direct driven by electromotor Leroy Somer PLS 315LG2 B3 50 Hz - 355 kW at 2965 RPM. Oil Separator Sabroe OHU 4131 610 liter with an shell and tube oil cooler and pump. Unisab II control system monitor. This protects the compressor, ensuring that it operates within the predetermined operating limits. Total running hours of the compressor: 16.517 hours.