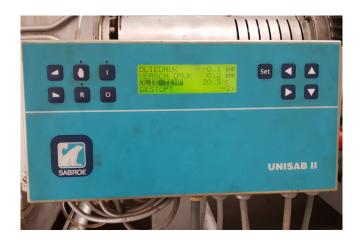

#### Used Sabroe SAB 202 SF

Used Compressor unit Sabroe SAB 202 SF. This compressor unit has the following components: Sabroe SAB 202 SF screw compressor direct driven by electromotor Leroy Somer PLS 315LG2 B3 50 Hz - 355 kW at 2965 RPM. Oil Separator Sabroe OHU 4131 610 liter with an shell and tube oil cooler and pump. Unisab II control system monitor. This protects the compressor, ensuring that it operates within the predetermined operating limits. Total running hours of the compressor: 16.517 hours.