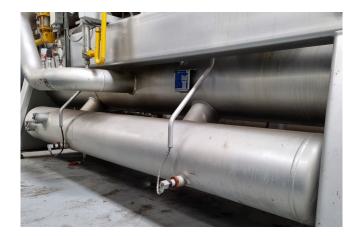

#### Used Sabroe SAB 202 SF

Used Compressor unit Sabroe SAB 202 SF. This compressor unit has the following components: Sabroe SAB 202 SF screw compressor direct driven by electromotor Leroy Somer PLS 315LG2 B3 50 Hz - 355 kW at 2965 RPM. Oil Separator Sabroe OHU 4131 610 liter with an shell and tube oil cooler and pump. Unisab II control system monitor. This protects the compressor, ensuring that it operates within the predetermined operating limits. Total running hours of the compressor: 16.517 hours.