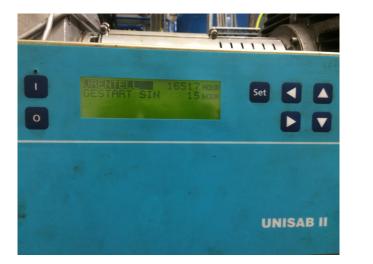

#### Used Sabroe SAB 202 SF

Used Compressor unit Sabroe SAB 202 SF. This compressor unit has the following components: Sabroe SAB 202 SF screw compressor direct driven by electromotor Leroy Somer PLS 315LG2 B3 50 Hz - 355 kW at 2965 RPM. Oil Separator Sabroe OHU 4131 610 liter with an shell and tube oil cooler and pump. Unisab II control system monitor. This protects the compressor, ensuring that it operates within the predetermined operating limits. Total running hours of the compressor: 16.517 hours.